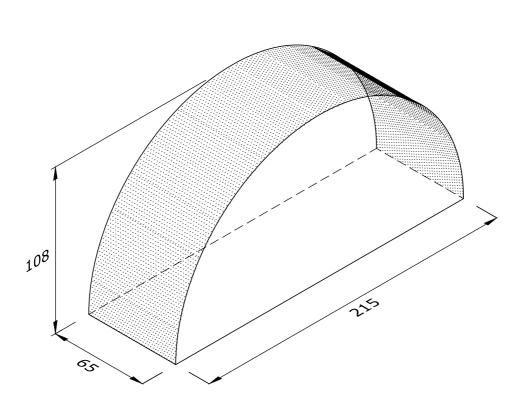

## CP.1.2 HALF ROUND CAPPING

| Note: all specials may be perforated   | Indicates       | This drawing is copyright.              | First issue date: | 26.11.18 |
|----------------------------------------|-----------------|-----------------------------------------|-------------------|----------|
| or frogged unless otherwise specified. | standard facing | All dimensions must be checked on site. | Revision date:    |          |
| Fired dimensions shown unless          |                 | Any discrepancy to be reported to us    | Scale:            | 1:2      |
| otherwise stated.                      |                 | and resolved prior to work commencing.  | Drawn by:         | AC       |