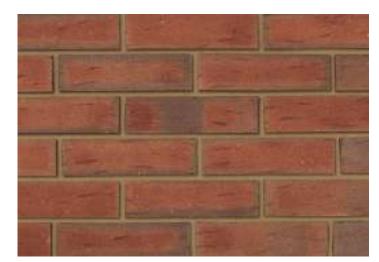

## **Grampian Red Mixture**







## **Product Information**

Ibstock Code: 2967

Type: Wirecut

Facing Description: Rolled

Dry Brick Weight (kg): 2.3kg

Pack Quantity: 500

Packaging (standard): Banded (plastic) & Shrinkwrapped

Factory: Chesterton

## Technical Specification (to BS EN 771-1)

Brick Dimensions (L x W x H mm): 215x102x65

Size Tolerances Mean & Range: T2 R1

Configuration: Vertically Perforated

Voids (%): 29-34

Compressive Strength (N/mm²): 60

Active Soluble Salts: S2

Water Absorption (% weight): 7

Durability: F2~

Gross Dry Density (Sound Insulation) (Kg/m³): 1640

Equivalent Thermal Conductivity "K" value 5% Exposed: Refer to Ibstock

Initial Rate of Absorption (Suction Rate) (Kg/m²/min): Refer to Ibstock

EAN: 5036335037874

07/04/2021