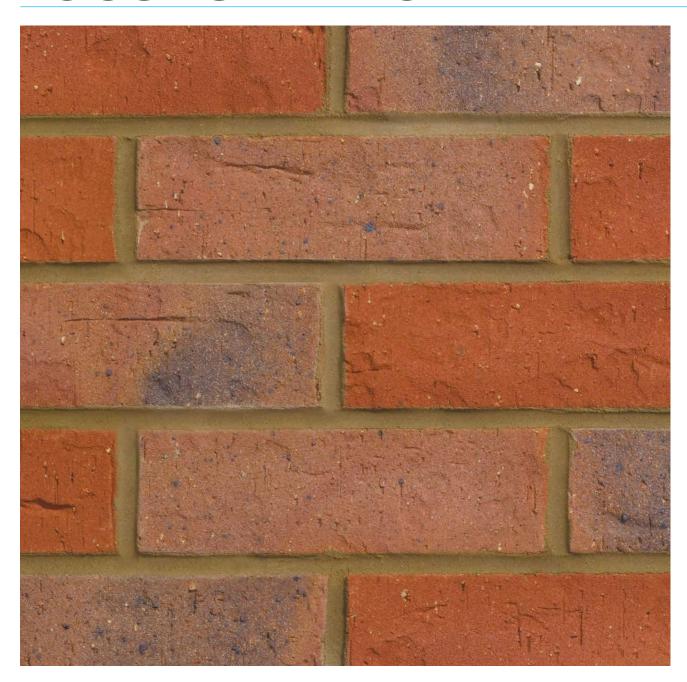

## WORCESTERSHEEREDMUJI

Manufactured to BS EN 771-1

Brick type Category II, U, Clay Masonry Unit

Standard work size 215 x 102.5 x 65mm

Dimensional tolerances Tolerance category: T2 Range category: R1

Compressive strength  $\geq 40 \text{N/mm}^2$ 