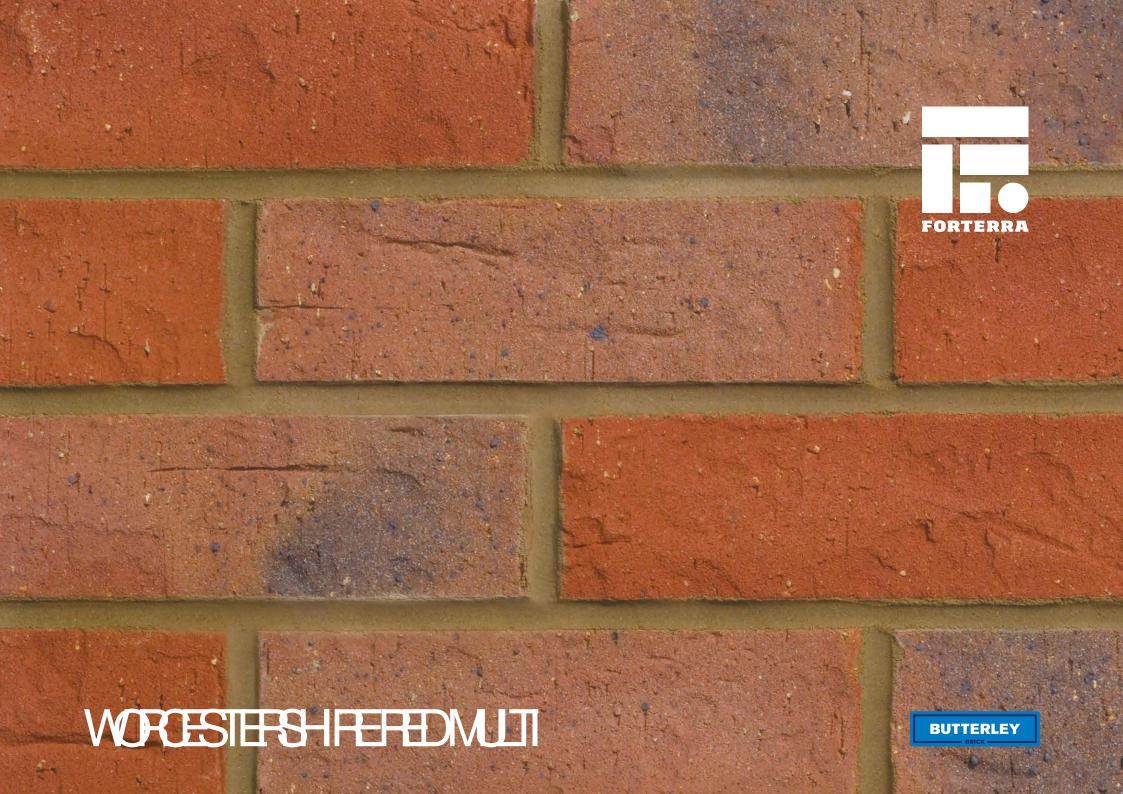

## WORCESTERSHEEREDMUJI

Manufactured to BS EN 771-1

Brick type Category II, U, Clay Masonry Unit

Standard work size 215 x 102.5 x 65mm

Dimensional tolerances Tolerance category: T2 Range category: R1

Compressive strength  $\geq 40 \text{N/mm}^2$ 