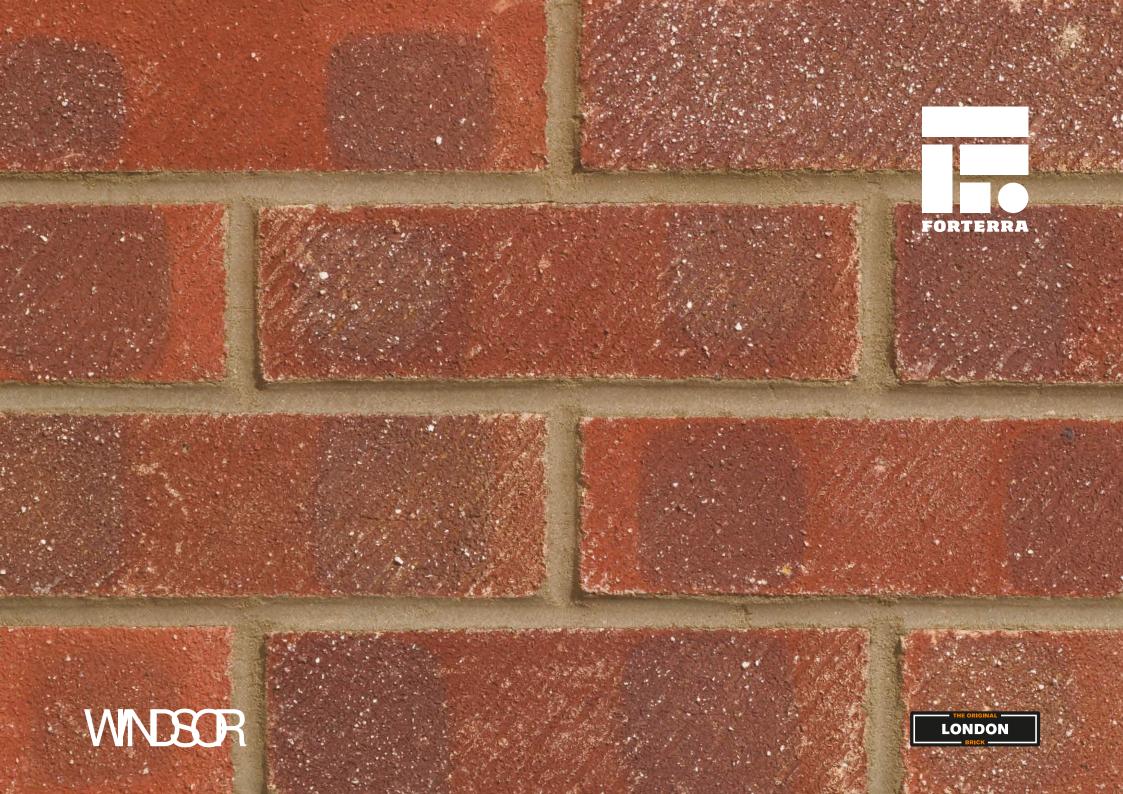

## WINDSOR

Manufactured to BS EN 771-1

Brick type Category II, U, Clay Masonry Unit

Standard work size 215 x 102.5 x 65mm

Dimensional tolerances Tolerance category: T2 Range category: R1

Compressive strength ≥ 25N/ mm²

Water absorption ≤ 23%

Durability F1

Active soluble salts content S2

Configuration Frogged 15-20% Voids

Dry weight per brick 1.95kg

Pack Size 390

Factory Whittlesey

EAN 5057595001580

SKU SKINWIN1600VO

Sales +44 (0) 330 1231017 Technical +44 (0) 330 1231018 Email bricks@forterra.co.uk Disclaimer: The reproduction of colours and textures is only as accurate as the printing process will allow. Photographic samples should be used when shortlisting products but we advise that an actual sample should be seen before ordering.