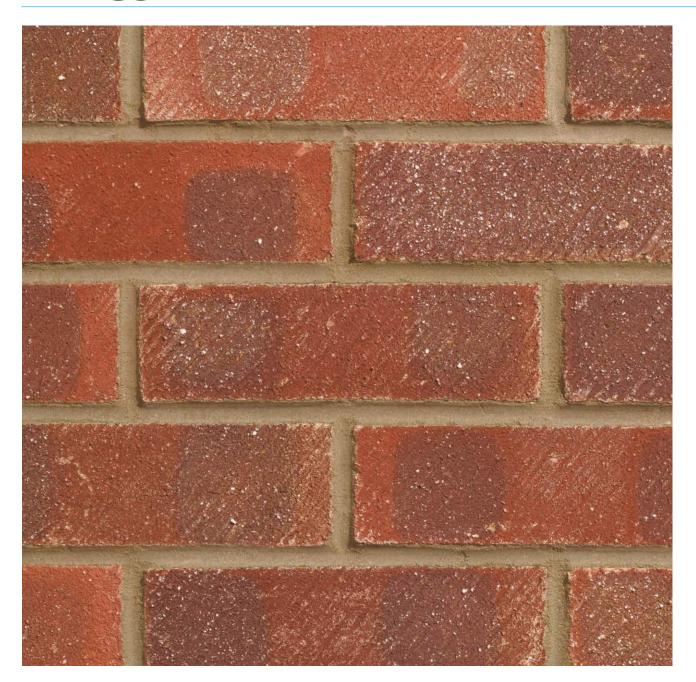

## WINDSOR

Manufactured to BS EN 771-1

Brick type Category II, U, Clay Masonry Unit

Standard work size 215 x 102.5 x 65mm

Dimensional tolerances Tolerance category: T2 Range category: R1

Compressive strength ≥ 25N/ mm²

Water absorption ≤ 23%

Durability F1

Active soluble salts content S2

Configuration Frogged 15-20% Voids

Dry weight per brick 1.95kg

Pack Size 390

Factory Whittlesey

EAN 5057595001580

SKU SKINWIN1600VO

Sales +44 (0) 330 1231017 Technical +44 (0) 330 1231018 Email bricks@forterra.co.uk Disclaimer: The reproduction of colours and textures is only as accurate as the printing process will allow. Photographic samples should be used when shortlisting products but we advise that an actual sample should be seen before ordering.