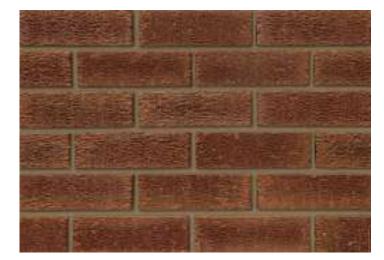

## **Staffordshire Multi**

## **Rustic**

## **Product Information**

lbstock Code: 0289

Type: Wirecut

Facing Description: Rusticated

Dry Brick Weight (kg): 2kg

Pack Quantity: 316

Packaging (standard):

Banded (plastic)