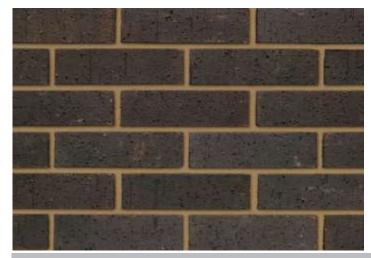

## **Himley Ebony Black**

## Product Information

Ibstock Code: 0354

Type: Wirecut

Facing Description: Dragfaced

Dry Brick Weight (kg): 2.3kg

Pack Quantity: 316

Packaging (standard): Banded (plastic)

Factory: Aldridge

## Technical Specification (to BS EN 771-1)

Brick Dimensions (L x W x H mm): 215x102x65

Size Tolerances Mean & Range: T2 R1

Configuration: Vertically Perforated

Voids (%): 23-28

Compressive Strength (N/mm²): 40