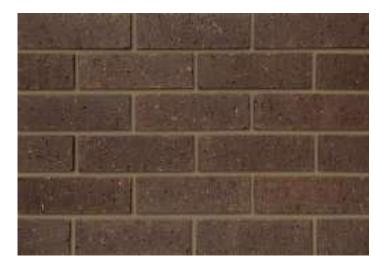

## **Himley Dark Brown**

## **Rustic**

## Product Information

lbstock Code: 0355

Type: Wirecut

Facing Description: Rusticated

Dry Brick Weight (kg): 2.3kg

Pack Quantity: 360

Packaging (standard): Banded (plastic)

Factory: Aldridge