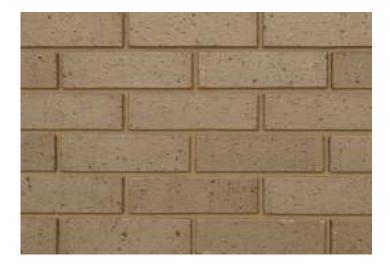

## **Himley Ash Grey**

## Product Information

Ibstock Code:0358Type:WirecutFacing Description:DragfacedDry Brick Weight (kg):2kgPack Quantity:316

Packaging (standard): Banded (plastic)

Factory: Aldridge