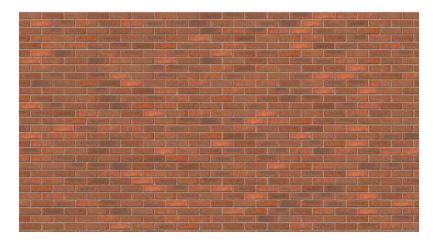

## Weston Red Multi Stock





## **Product Information**

| lbstock Code:          | A3055A           |
|------------------------|------------------|
| Туре:                  | Stock            |
| Facing Description:    | Sandfaced        |
| Dry Brick Weight (kg): | 2.4kg            |
| Pack Quantity:         | 500              |
| Packaging (standard):  | Banded (Plastic) |
| Factory:               | Parkhouse        |

## Technical Specification (to BS EN 771-1)

| Brick Dimensions (L x W x H mm):                           | 215x102x65    |
|------------------------------------------------------------|---------------|
| Size Tolerances Mean & Range:                              | T2 R1         |
| Configuration:                                             | Single Frog   |
| Voids (%):