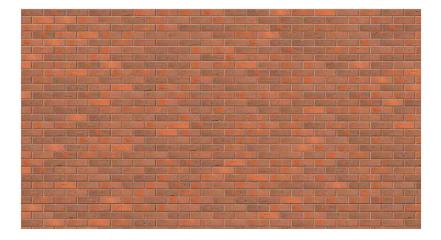

## Surrey Russet

A4136A Wirecut Extruded Rolled 2.1kg 500 Banded (Plastic) South Holmwood