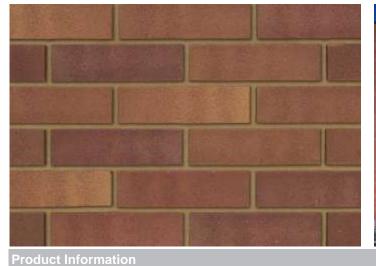

## **Tradesman Heather**

## **Mixture**

| Ibstock Code:                                              | 381                   |
|------------------------------------------------------------|-----------------------|
| Туре:                                                      | Wirecut               |
| Facing Description:                                        | Sandfaced             |
| Dry Brick Weight (kg):                                     | 2.3kg                 |
| Pack Quantity:                                             | 400                   |
| Packaging (standard):                                      | Banded (plastic)      |
| Factory:                                                   | Atlas                 |
| Technical Specification (to BS EN 771-1)                   |                       |
| Brick Dimensions (L x W x H mm):                           | 215x102x65            |
| Size Tolerances Mean & Range:                              | T2 R1                 |
| Configuration:                                             | Vertically Perforated |
| Voids (%):                                                 | 24-29                 |
| Compressive Strength (N/mm <sup>2</sup> ):                 | 60                    |
| Active Soluble Salts:                                      | S2                    |
| Water Absorption (% weight):                               | 9                     |
| Durability:                                                | F2~                   |
| Gross Dry Density (Sound Insulation) (Kg/m <sup>3</sup> ): | 1660                  |
| Equivalent Thermal Conductivity "K" value 5% Exposed:      | Refer to Ibstock      |
| Initial Rate of Absorption (Suction Rate) (Kg/m²/min):     | Refer to Ibstock      |
| EAN:                                                       | 503634000000          |
|                                                            |                       |