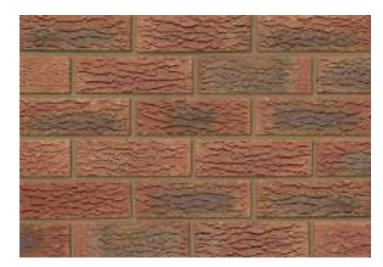

## **Cavendish Dorket**

## **Fireglow**

## **Product Information**

lbstock Code: 2431

Type: Wirecut

Facing Description: Rusticated

Dry Brick Weight (kg): 1.9kg

Pack Quantity: 475

Packaging (standard): Banded (plastic) & Stretchwrapped

Factory: Dorket Head

## Technical Specification (to BS EN 771-1)

Brick Dimensions (L x W x H mm): 215x102x65

Size Tolerances Mean & Range: T2 R1

Configuration: Vertically Perforated

Voids (%): 22-27

Compressive Strength (N/mm²): 40