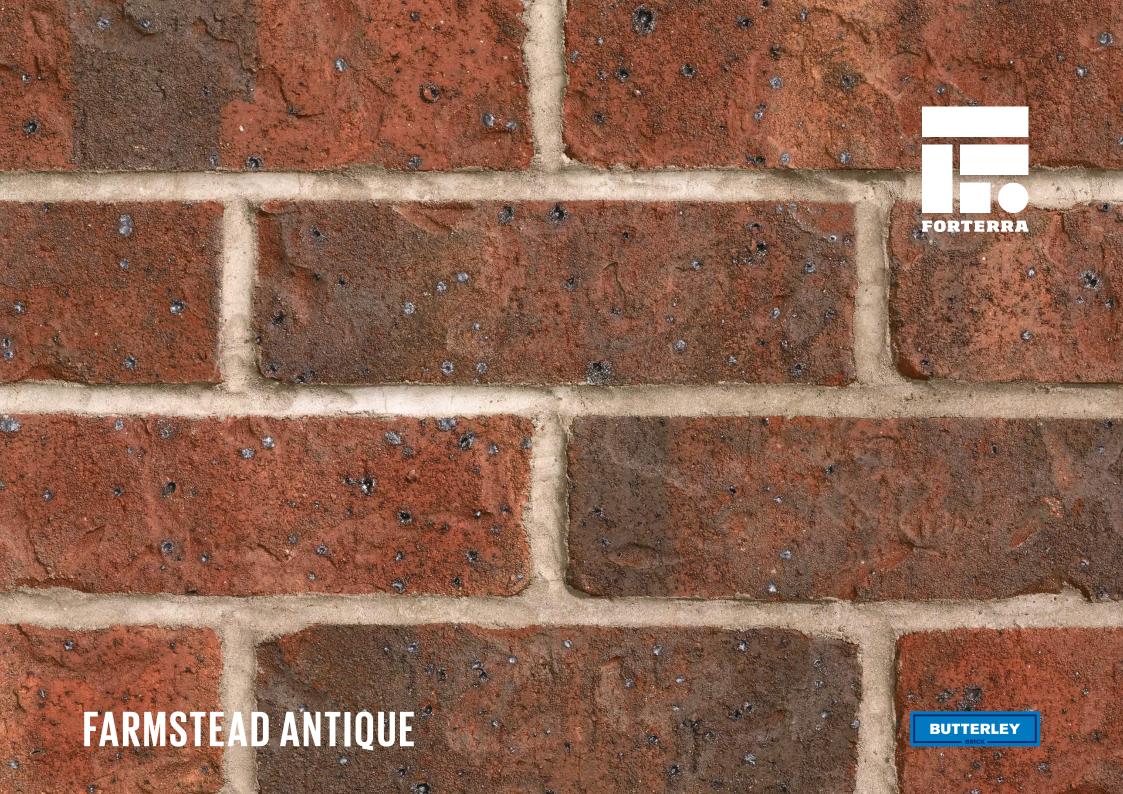

## FARMSTEAD ANTIQUE

Manufactured to BS EN 771-1

**Brick type** 

Category II, U, Clay Masonry Unit

Standard work size

215 x 102.5 x 65mm

**Dimensional tolerances** 

Tolerance category: T2 Range category: R1

**Compressive strength** 

 $\geq 75 \text{N/mm}^2$ 

Water absorption

≤ 7%

**Durability** 

F2

Active soluble salts content

S2

Configuration

Vertically Perforated 18-28% Voids

Dry weight per brick

2.5kg

Pack size

504

Factory

Accrington

EAN

5057595000576

SKU

SACCFRM1600VO

**Sales** +44 (0) 330 1231017 **Technical** +44 (0) 330 1231018 **Email** bricks@forterra.co.uk Disclaimer: The reproduction of colours and textures is only as accurate as the printing process will allow. Photographic samples should be used when shortlisting products but we advise that an actual sample should be seen before ordering.