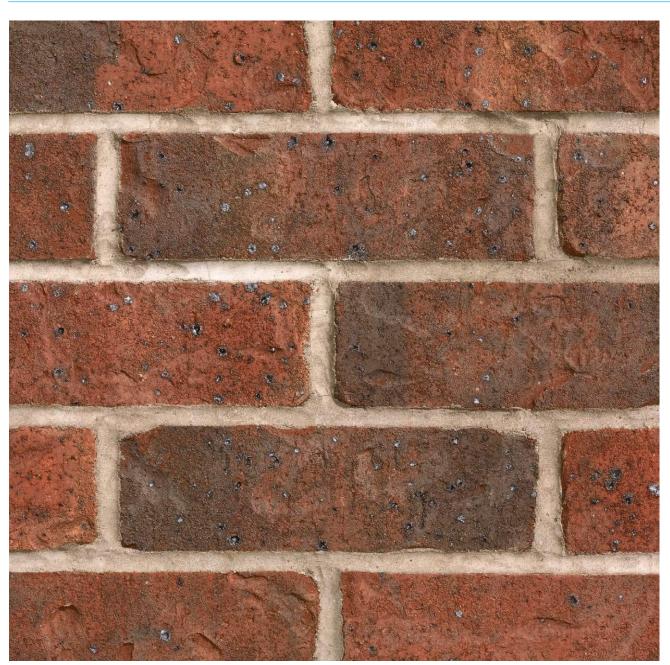

## FARMSTEAD ANTIQUE

Manufactured to BS EN 771-1

**Brick type** 

Category II, U, Clay Masonry Unit

Standard work size

215 x 102.5 x 65mm

**Dimensional tolerances** 

Tolerance category: T2 Range category: R1

**Compressive strength** 

 $\geq 75 \text{N/mm}^2$ 

Water absorption

≤ 7%

**Durability** 

F2

Active soluble salts content

S2

Configuration

Vertically Perforated 18-28% Voids

Dry weight per brick

2.5kg

Pack size

504

Factory

Accrington

EAN

5057595000576

SKU

SACCFRM1600VO

**Sales** +44 (0) 330 1231017 **Technical** +44 (0) 330 1231018 **Email** bricks@forterra.co.uk Disclaimer: The reproduction of colours and textures is only as accurate as the printing process will allow. Photographic samples should be used when shortlisting products but we advise that an actual sample should be seen before ordering.