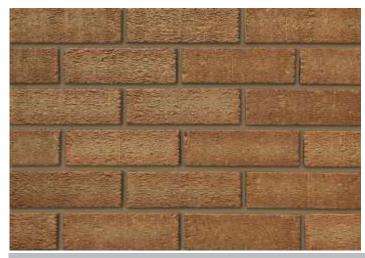

## Anglian Beacon

### Sahara

#### Product Information

Ibstock Code: 0258

Type: Wirecut

Facing Description: Rusticated

Dry Brick Weight (kg): 2.1kg

Pack Quantity: 316

Packaging (standard): Banded (plastic)

Factory: Aldridge