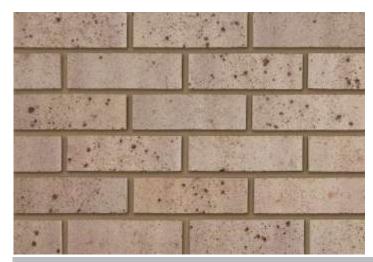

## **Tradesman Light**

## Product Information

Ibstock Code: 0382

Type: Wirecut

Facing Description: Sandfaced

Dry Brick Weight (kg): 2.4kg

Pack Quantity: 400

Packaging (standard): Banded (plastic)

Factory: Atlas

## Technical Specification (to BS EN 771-1)

Brick Dimensions (L x W x H mm): 215x102x65

Size Tolerances Mean & Range: T2 R1

Configuration: Vertically Perforated

Voids (%): 24-29

Compressive Strength (N/mm²): 60