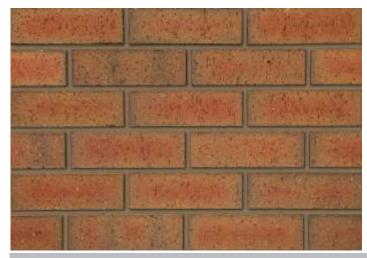

## **Etruria Mixture**

## Product Information

Ibstock Code: 2905

Type: Wirecut

Facing Description: Dragfaced

Dry Brick Weight (kg): 2.3kg

Pack Quantity: 500

Packaging (standard): Banded (plastic)

Factory: Chesterton

## Technical Specification (to BS EN 771-1)

Brick Dimensions (L x W x H mm): 215x102x65

Size Tolerances Mean & Range: T2 R1

Configuration: Vertically Perforated

Voids (%): 29-34

Compressive Strength (N/mm²): 60