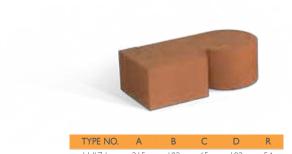

ffective. Both options are shown.

We also offer a unique Universal Joint stop special, the 'Elephants Foot', which can be used to give both a functional and decorative appeal to corners.

## THE UNIVERSAL JOINT RANGE IS AVAILABLE AS STANDARD IN THE FOLLOWING COLOURS:

| COLOUR/TYPE      | PRODUCT                                 |
|------------------|-----------------------------------------|
| RED SMOOTH       | CHEDDAR RED<br>RAVENHEAD RED SMOOTH     |
| BLUE SMOOTH      | STAFFORDSHIRE SLATE BLUE<br>SMOOTH      |
| BUFF SMOOTH      | CHEDDAR GOLDEN<br>SMOOTH BUFF           |
| RED SANDED STOCK | PARHAM RED STOCK<br>LEICESTER RED STOCK |

OTHER COLOURS MAY BE AVAILABLE ON REQUEST – PLEASE CONTACT YOUR LOCAL SALES OFFICE FOR ADVICE.

## I.UJ.7 EASYANGLE<sup>®</sup> (LEFT & RIGHT HAND)