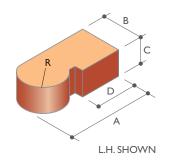

effective. Both options are shown.

We also offer a unique Universal Joint stop special, the 'Elephants Foot', which can be used to give both a functional and decorative appeal to corners.

## THE UNIVERSAL JOINT RANGE IS AVAILABLE AS STANDARD IN THE FOLLOWING COLOURS:

| COLOUR/TYPE      | PRODUCT                                 |
|------------------|-----------------------------------------|
| RED SMOOTH       | CHEDDAR RED<br>RAVENHEAD RED SMOOTH     |
| BLUE SMOOTH      | STAFFORDSHIRE SLATE BLUE<br>SMOOTH      |
| BUFF SMOOTH      | CHEDDAR GOLDEN<br>SMOOTH BUFF           |
| RED SANDED STOCK | PARHAM RED STOCK<br>LEICESTER RED STOCK |

OTHER COLOURS MAY BE AVAILABLE ON REQUEST – PLEASE CONTACT YOUR LOCAL SALES OFFICE FOR ADVICE.

## I.UJ.7 EASYANGLE<sup>®</sup> (LEFT & RIGHT HAND)