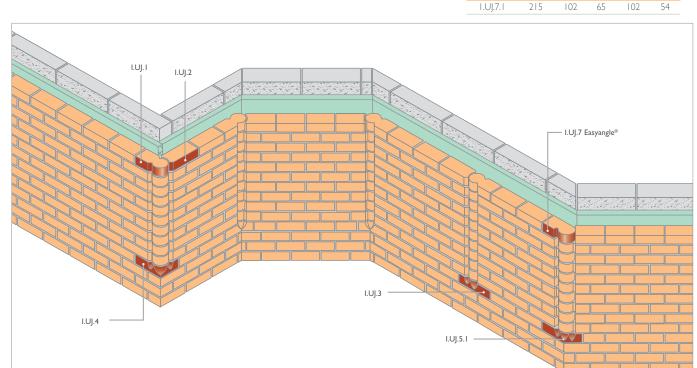

## UNIVERSAL JOINTS (INCLUDING EASYANGLE<sup>®</sup>)

The Universal Joint range is an innovative way of forming returns and angles which has now become an established detail for variable angles through 180° making a decorative and practical solution to all designs.

The Universal Joint is available in two formats: Easyangle<sup>®</sup> and a two piece option. The two piece option gives a more pristine finish, whilst the one piece reduces complexity on site and is very cost effective. Both options are shown.

We also offer a unique Universal Joint stop special, the 'Elephants Foot', which can be used to give both a functional and decorative appeal to corners.